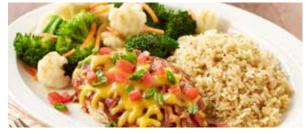

## Grilled BBQ Bacon Cheddar Chicken 645 cal

Swiss Mushroom Chicken 560 cal Grilled chicken breast brushed with garlic Parmesan sauce, then topped with sautéed mushrooms and melted Swiss cheese. Garnished with green onions. 12.99

Grilled chicken breast covered in BBQ sauce, then topped with crispy bacon, cheddar cheese and green onions. 11.99