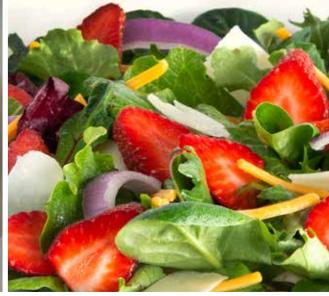

- C Southern Crispy Chicken Salad 780 cal Crisp greens tossed with fresh, hand-breaded chicken strips, red onions, tomatoes, cheddar cheese and tomato & corn relish. Lightly tossed with honey mustard dressing (adds 260 cal). 10.99
- Strawberry Salad 280 cal Spring mix tossed with sliced fresh strawberries, shredded cheddar cheese, red onions and shaved Parmesan cheese. Served with your choice of dressing (adds 120-260 cal). 8.99