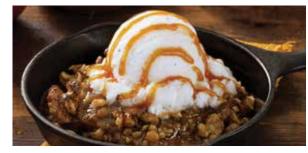

Skillet Cookie 690 cal A freshly-baked, delicious, soft and warm chocolate chunk cookie drizzled with rich, sea salt caramel sauce. (15 minutes bake time. Well worth the wait!) 5.99 Available with vanilla bean ice cream, adds 110 cal.