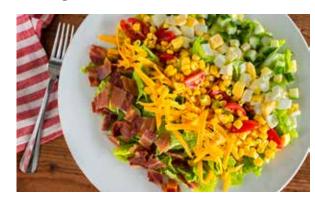

### Cobb Salad 520 cal

Crisp romaine lettuce, crumbled bacon, chopped egg, tomato & corn relish, cheddar cheese and chopped cucumbers served with your choice of dressing (adds 120-260 cal). 8.99