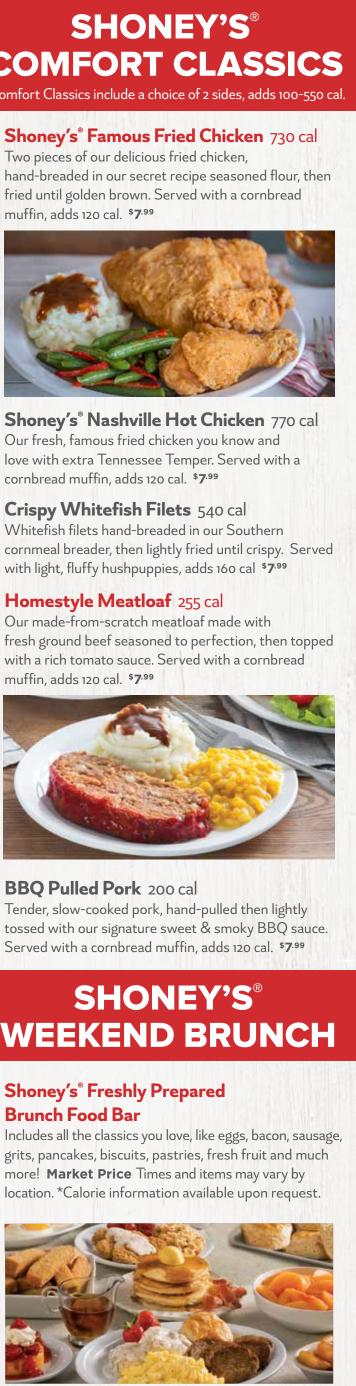

American and Swiss cheeses on grilled sourdough bread with spinach, red onions, tomatoes and mayonnaise. 7.99

#### Ochicken Salad Croissant 760 cal

Freshly prepared tender chicken salad with chunks of crisp celery, lettuce and juicy seedless grapes. Served on a flaky croissant. 8.49



1 and

Mashed Potatoes 230 cal With Gravy, adds 25 cal Loaded, adds 80 cal + 1.50

\*ADVISORY: These food items are or may be served undercooked, or contain or may contain undercooked ingredients. Consuming raw or undercooked meats, poultry, seafood, shellfish or eggs may increase your risk of foodborne illness, especially if you have certain medical conditions.

2,000 calories a day is used for general nutrition advice, but calorie needs vary. Additional nutrition information available upon request.