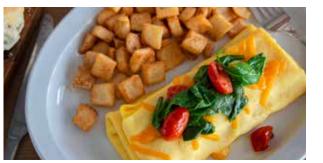

# **OMELETS**

Served with breakfast potatoes (adds 250 cal) or Southern-style grits (adds 90 cal) and a warm buttermilk biscuit (adds 210 cal).

### Philly Steak & Cheese Omelet 590 cal Savory shaved ribeye grilled with bell peppers, sweet onions and mushrooms, then smothered in

ONLINE ORDERING Visit Shoneys.com for ordering and delivery.

Visit Shoneys.com to find the closest Shoney's that caters or call 888-455-3022.

Mushrooms, adds o cal Tomatoes, adds 10 cal Spinach, adds o cal

Additional toppings .50

FRANCHISING Shoney's is better than ever and growing! Visit shoneys.com/franchising.

GIFT CARDS Ask your server to get yours today.