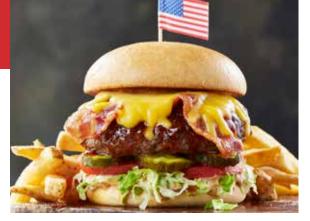

**⊘ All-American Burger**<sup>™\*</sup> 730 cal A Shoney's<sup>®</sup> Classic served with American cheese. 8<sup>.99</sup>

**BBQ Bacon Cheeseburger**<sup>\*</sup> 840 cal Crispy hickory-smoked bacon and American cheese, topped with tangy BBQ sauce. 9.49

Shoney's Double Decker\* 1140 cal Topped with four slices of crispy hickory-smoked bacon and four slices of American cheese. 11.99

Smokey Bacon Bourbon Burger 840 cal Topped with melted cheddar and a zesty bourbon glaze, crispy bacon, spicy mayonnaise, fresh lettuce, tomatoes and crisp pickles. 9.49