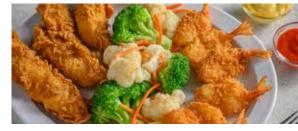

**8** Crispy Pile O' Shrimp<sup>™</sup> 690 cal A dozen large shrimp, hand-breaded in our homemade bread crumbs. Served with cocktail sauce. 11.49

# SIDES FOR 2.49

French Fries 420 cal

Hand-Breaded Onion Rings (5) 290 cal

- Fresh Steamed Seasoned & Buttered Broccoli 130 cal Macaroni & Cheese 150 cal Baked Potato 150 cal
- With Sour Cream and Butter, adds 130 cal With Broccoli and Cheddar Cheese, adds 30 cal + 1.50 Green Beans 90 cal Loaded, adds 180 cal + 1.50
- Vegetable Plate (Choose 3 Vegetables) 7.49