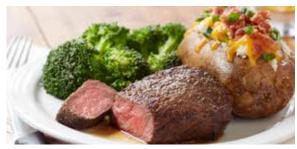

#### **8-oz. Steakhouse Sirloin\*** 700 cal

Hand-cut, custom-aged sirloin, grilled your way\*, then topped with herb garlic butter. 15.99

**6 Half-O-Pound**<sup>®\*</sup> 400 cal Fresh, hand-pattied, grain-fed, 100% ground beef patty cooked to order, then topped with grilled sweet onions and mushrooms. 10.99 With brown gravy, adds 15 cal

# **BAKED POTATOES**

Broccoli & Cheddar Cheese 180 cal Tender broccoli florets, shredded cheddar cheese and butter in a baked potato. 3.99