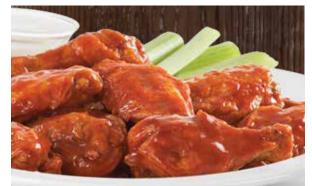

### Shoney's<sup>®</sup> Wings

250 cal per wing; 8 wings per serving Eight jumbo chicken wings served with celery (adds 0 cal) and choice of bleu cheese (adds 180) or ranch (adds 100 cal). Available sauces: Buffalo (adds 60 cal), Honey Heat (adds 100 cal), Garlic Parmesan (adds 160 cal), Teriyaki (adds 120) or Bourbon (adds 140 cal). 9.99