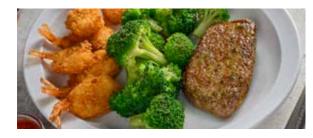

Country Fried Steak 720 cal Tender steak breaded in our signature seasoned flour, cooked to a golden brown and topped with our traditional white gravy. 10.49

A hand-cut, 4-oz. ranch steak seasoned to perfection and six crispy, butterflied shrimp. Served with cocktail sauce and a choice of side. 9.99