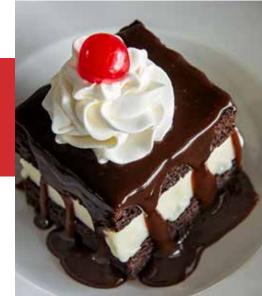

#### **Shoney's**<sup>®</sup> World Famous Hot Fudge Cake 620 cal

Vanilla ice cream between freshly baked layers of Shoney's<sup>®</sup> famous chocolate cake, covered in hot fudge sauce, whipped topping and a cherry. 5.99