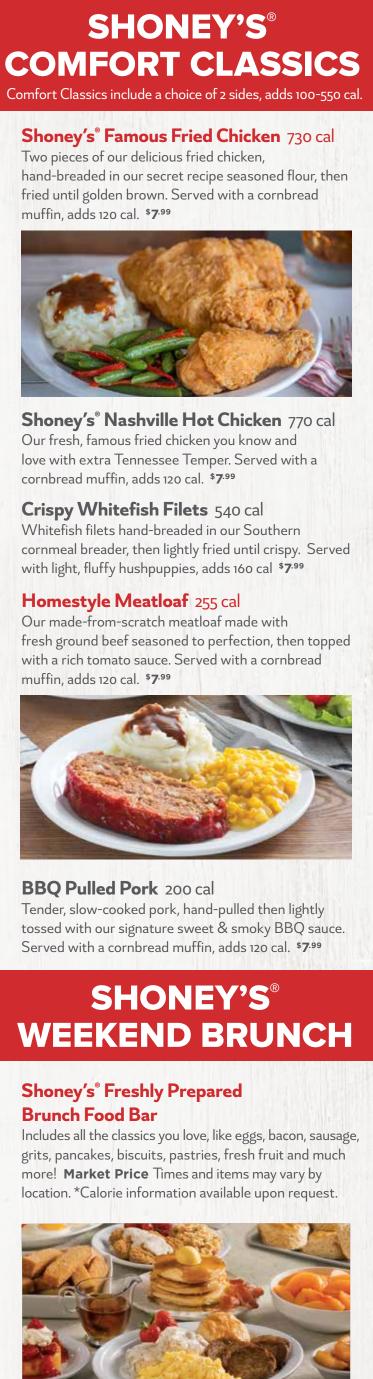

American and Swiss cheeses on grilled sourdough bread with spinach, red onions, tomatoes and mayonnaise. 7.99

#### Ochicken Salad Croissant 760 cal

Freshly prepared tender chicken salad with chunks of crisp celery, lettuce and juicy seedless grapes. Served on a flaky croissant. 8.49



1 and

Mashed Potatoes 230 cal With Gravy, adds 25 cal Loaded, adds 80 cal + 1.50

\*ADVISORY: These food items are or may be served undercooked, or contain or may contain undercooked ingredients. Consuming raw or undercooked meats, poultry, seafood, shellfish or eggs may increase your risk of foodborne illness, especially if you have certain medical conditions.

2,000 calories a day is used for general nutrition advice, but calorie needs vary. Additional nutrition information available upon request.