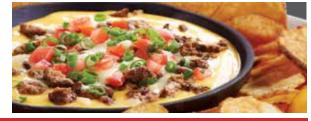

Spinach & Artichoke Dip 400 cal Sautéed spinach and artichokes in a creamy, three-cheese sauce. 6.49 With Dixie Tater Chips<sup>®</sup>, adds 940 cal

- Shoney's Signature Onion Rings 570 cal A jumbo order of our fresh, hand-cut and hand-breaded onion rings. 5.49
- Queso with Spicy Beef & Chips 385 cal Fresh, hot cheese dip mixed with zesty beef. 7.99 With Dixie Tater Chips, adds 940 cal