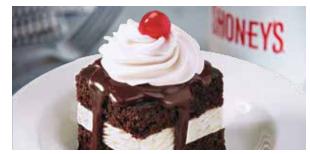

#### **Shoney's**<sup>®</sup> World Famous Hot Fudge Cake 620 cal

Vanilla ice cream between freshly baked layers of Shoney's<sup>®</sup> famous chocolate cake, covered in hot fudge sauce, whipped topping and a cherry. 5.99