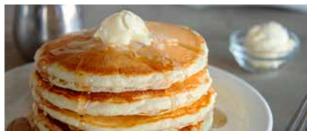

#### **Pancake Breakfast** 320 cal per pancake

All served fresh. All you care to eat. (4 pancakes per order, 2 pancakes per re-order. No sharing, please.) 6.95

With Breakfast Potatoes, adds 250 cal 2.49 With Southern-style Grits, adds 90 cal 2.49 With Bacon, adds 110 cal 2.49