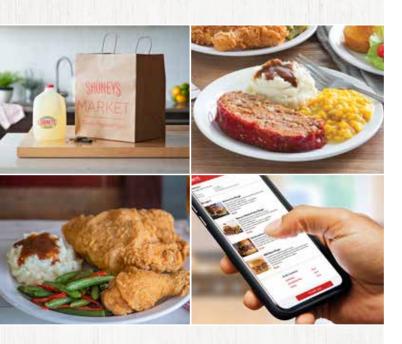

# **SHONEY'S**<sup>®</sup> **FAMILY PACK MEALS TO-GO**

Pick 1 Meat and 3 Sides. Includes bread.

### Meat Options:

• Fried Chicken (mixed) 470-760 cal/person (Add <sup>\$</sup>5 for all-white meat) • Nashville Hot Chicken (Add \$3) 970 cal/person • Meatloaf 440 cal/person

## Side Options:

• Mashed Potatoes with Gravy 50 cal/person • Green Beans 50 cal/person

- Macaroni & Cheese 70 cal/person
- Buttered Corn 50 cal/person
- Macaroni Salad 130 cal/person • Cole Slaw 90 cal/person

Ask about our whole Strawberry Pies.

## ENJOY SHONEY'S" AT HOME!

Items may vary. Regular menu items are available for carryout. Call at least 30 minutes in advance for ordering information, to place your order and pay up front.