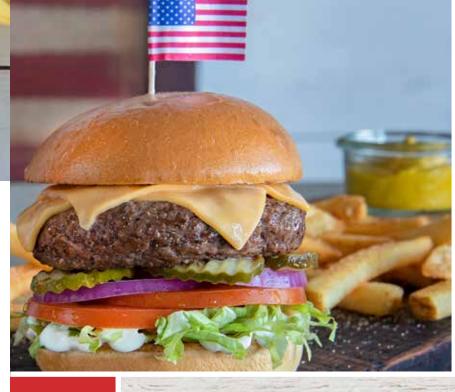

## **BURGERS** Served with French fries, adds 420 cal

Fresh, hand-pattied, grain-fed, 100% ground beef, cooked to order\*. Served on a toasted bun with lettuce, tomatoes, red onions, pickles and mayonnaise. Bunless burger, subtract 210 cal

**⊘ All-American Burger**<sup>™\*</sup> 730 cal A Shoney's<sup>®</sup> Classic served with American cheese. 8<sup>.99</sup>

**BBQ Bacon Cheeseburger**<sup>\*</sup> 840 cal Crispy hickory-smoked bacon and American cheese, topped with tangy BBQ sauce. 9.49