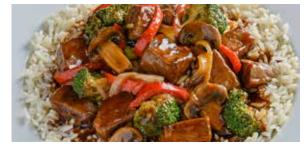

### **Stir-Fry** 1220/870/650 cal

Your choice of fresh, grilled chicken strips or tender grilled shrimp stir-fried with broccoli, red peppers, onions and teriyaki sauce. Served with your choice of steamed rice (adds 470 cal) or rice pilaf (adds 780 cal). With garlic bread, adds 230 cal