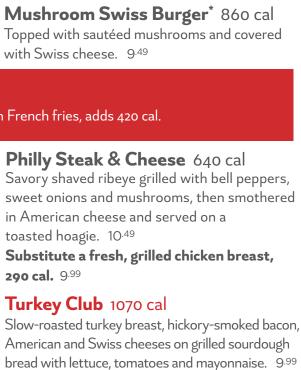

#### Vegetarian Club 840 cal

American and Swiss cheeses on grilled sourdough bread with spinach, red onions, tomatoes and mayonnaise. 7.99

#### Ochicken Salad Croissant 760 cal

Freshly prepared tender chicken salad with chunks of crisp celery, lettuce and juicy seedless grapes. Served on a flaky croissant. 8.49

1 and

Mashed Potatoes 230 cal With Gravy, adds 25 cal Loaded, adds 80 cal + 1.50