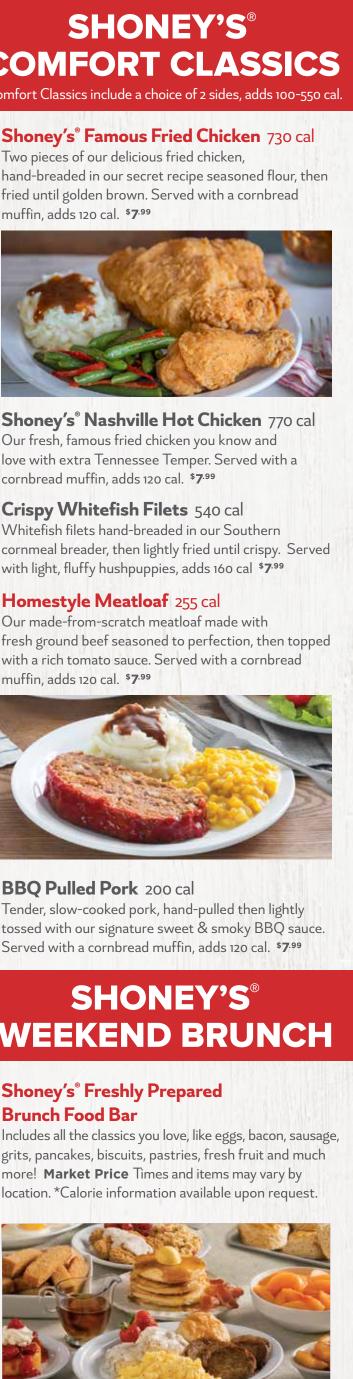

# BREAKFAST Grits available only during breakfast hours.

**O All-Star Breakfast**<sup>®\*</sup> 750 cal Two freshly-cracked eggs over easy with crispy bacon, breakfast potatoes and a buttermilk biscuit. 7.99

### Country Fried Steak Breakfast\* 1110 cal

A tender steak coated in our signature seasoned flour, then topped with our traditional white gravy and served with a buttermilk biscuit, two freshlycracked eggs-your-way (adds 140-200 cal), and your choice of breakfast potatoes (adds 250 cal) or Southern-style grits (adds 90 cal). 8.99