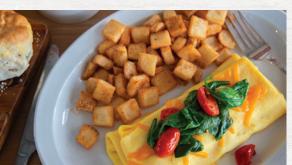

#### Create-Your-Own Omelet 330 cal

Build your own hearty 3-egg omelet by choosing one cheese and three additional toppings from these ingredients: 9.99

American Cheese, adds 100 cal Onions, adds 0 cal Cheddar Cheese, adds 80 cal Mushrooms, adds 0 cal Ham, adds 80 cal Bacon, adds 140 cal Sausage, adds 210 cal Green Peppers, adds o cal

Tomatoes, adds 10 cal Spinach, adds o cal

Additional toppings .50