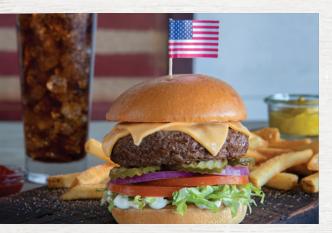

#### 

A Shoney's® Classic served with American cheese. 9.99

## Shoney's Double Decker 1140 cal

Topped with four slices of crispy hickory-smoked bacon and four slices of American cheese. 12.99

## **BURGERS & SANDWICHES**

Served with French fries, adds 420 cal.

All burgers come with lettuce, tomato, red onion, pickles and mayo