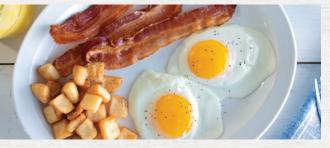

#### O All-Star Breakfast®\* 750 cal

Two freshly-cracked eggs over easy with crispy bacon, breakfast potatoes and a buttermilk biscuit. 8.99