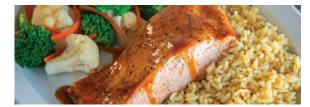

#### Teriyaki Glazed Salmon 570 cal

Grilled salmon filet topped with a sweet teriyaki glaze. Also available grilled without sauce (440 cal) or blackened (450 cal). 14.99