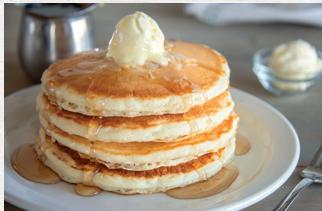

### Pancake Breakfast

#### 320 cal per pancake

All served fresh. All you care to eat. (4 pancakes per order, 2 pancakes per re-order. No sharing, please.) 5.99

With Breakfast Potatoes, adds 250 cal 2.49

With Bacon, adds 110 cal 2.49

With Sausage, adds 150 cal 2.49