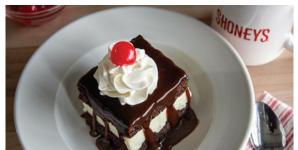

### **Shoney's** World Famous Hot Fudge Cake 620 cal

Vanilla ice cream between freshly baked layers of Shoney's® famous chocolate cake, covered in hot fudge sauce, whipped topping and a cherry. 5.99