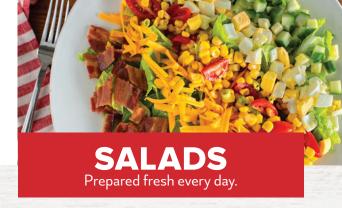

#### Cobb Salad 520 cal

Crisp romaine lettuce, crumbled bacon, chopped egg, tomato & corn relish, cheddar cheese and chopped cucumbers served with your choice of dressing (adds 120-260 cal). 8.99

Add Grilled Chicken, adds 290 cal 4.50 Add Grilled Salmon, adds 440 cal 5.99

### Southern Crispy Chicken Salad 780 cal

Crisp greens tossed with fresh, hand-breaded chicken strips, red onions, tomatoes, cheddar cheese and tomato & corn relish. Lightly tossed with honey mustard dressing (adds 260 cal). 10.99