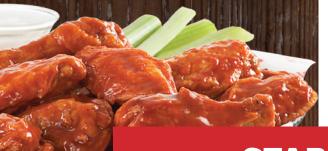

#### Shoney's Wings 250 cal per wing; 8 wings per serving

Eight jumbo chicken wings served with celery (adds o cal) and choice of bleu cheese (adds 180) or ranch (adds 100 cal). Available sauces (adds 60-160 cal): Buffalo, Honey Heat, Garlic Parmesan, Teriyaki or Bourbon. 9.99