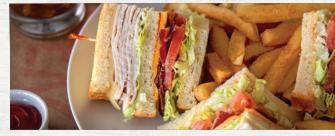

#### Turkey Club 1070 cal

Slow-roasted turkey breast, hickory-smoked bacon, American and Swiss cheeses on grilled sourdough bread with lettuce, tomatoes and mayonnaise. 9.99